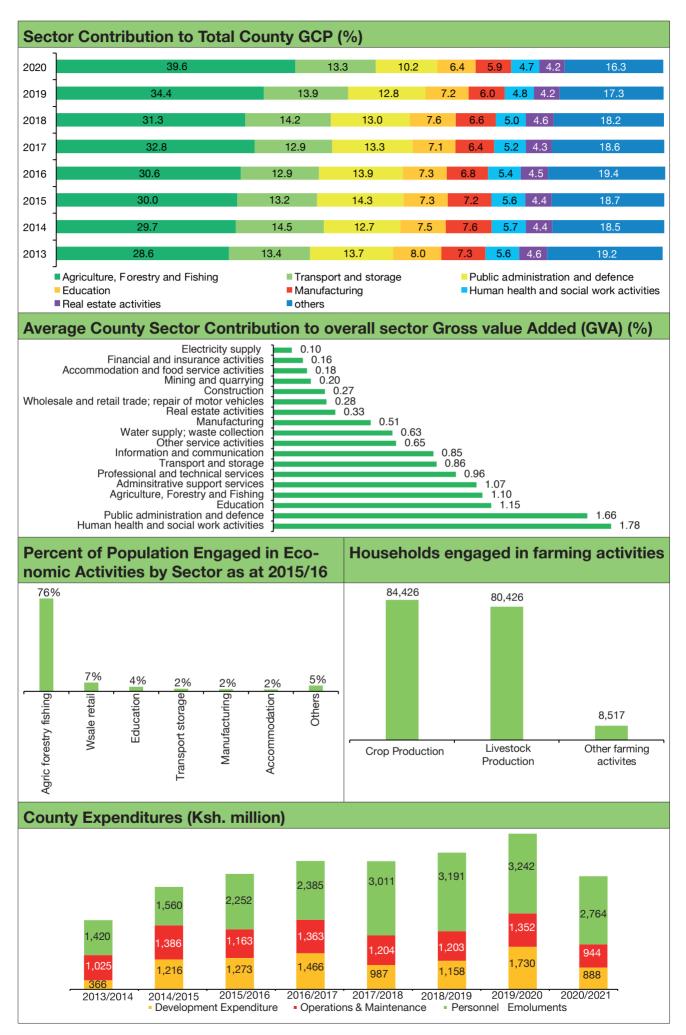

| 46.1                                                     |         | 21      |         |  |  |
| 0-17 Years                             | 43.9                                                     |         | 21      |         |  |  |
| Gini Coefficient                       | 38                                                       | 3       | 12      |         |  |  |
| Age Dependency Ratio                   |                                                          | 97.4    |         | 15      |  |  |
| Old Age Dependency Ratio               | 10                                                       | .7      | 9       |         |  |  |
| Child Dependency Ratio                 | 86                                                       | .6      |         | 17      |  |  |









| Socio-economic outcomes                                                                                                                                                                                                                                                                                                                                                                                                                                                                                                                                                                                                                     |                                                                                                                        |                                |