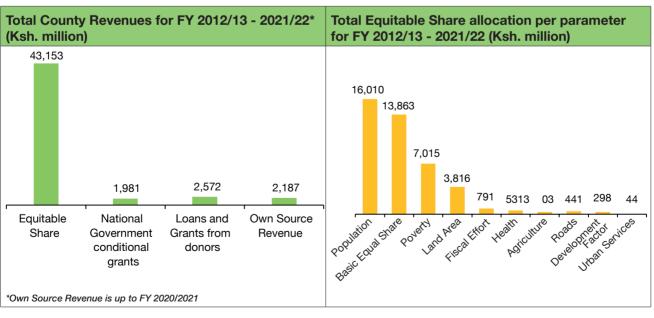

| 46.1                                                     |         | 21      |         |  |  |
| 0-17 Years                             | 43.9                                                     |         | 21      |         |  |  |
| Gini Coefficient                       | 38                                                       | 3       | 12      |         |  |  |
| Age Dependency Ratio                   |                                                          | 97.4    |         | 15      |  |  |
| Old Age Dependency Ratio               | 10                                                       | .7      | 9       |         |  |  |
| Child Dependency Ratio                 | 86                                                       | .6      |         | 17      |  |  |









| Socio-economic outcomes                                                                                                                                                                                                                                                                                                                                                                                                                                                                                                                                                                                                                     |                                                                                                                        |                                |