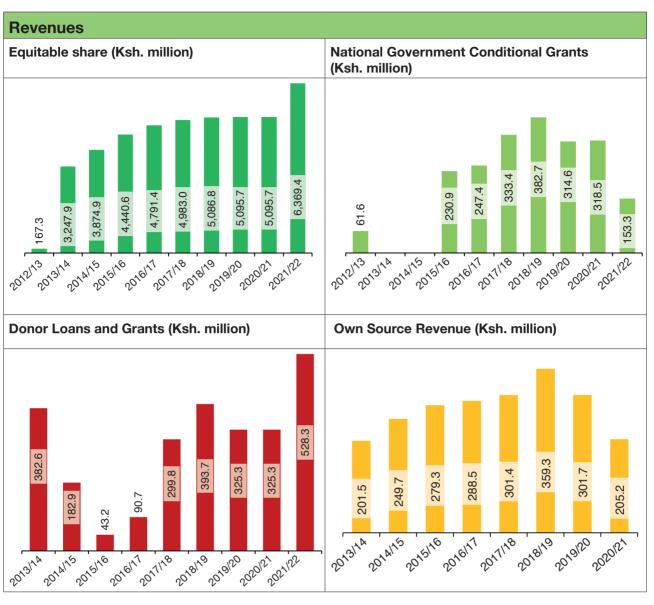

| 46.1                                                     |         | 21      |         |  |  |
| 0-17 Years                             | 43.9                                                     |         | 21      |         |  |  |
| Gini Coefficient                       | 38                                                       | 3       | 12      |         |  |  |
| Age Dependency Ratio                   |                                                          | 97.4    |         | 15      |  |  |
| Old Age Dependency Ratio               | 10                                                       | .7      | 9       |         |  |  |
| Child Dependency Ratio                 | 86                                                       | .6      |         | 17      |  |  |









| Socio-economic outcomes                                                                                                                                                                                                                                                                                                                                                                                                                                                                                                                                                                                                                     |                                                                                                                        |                                |