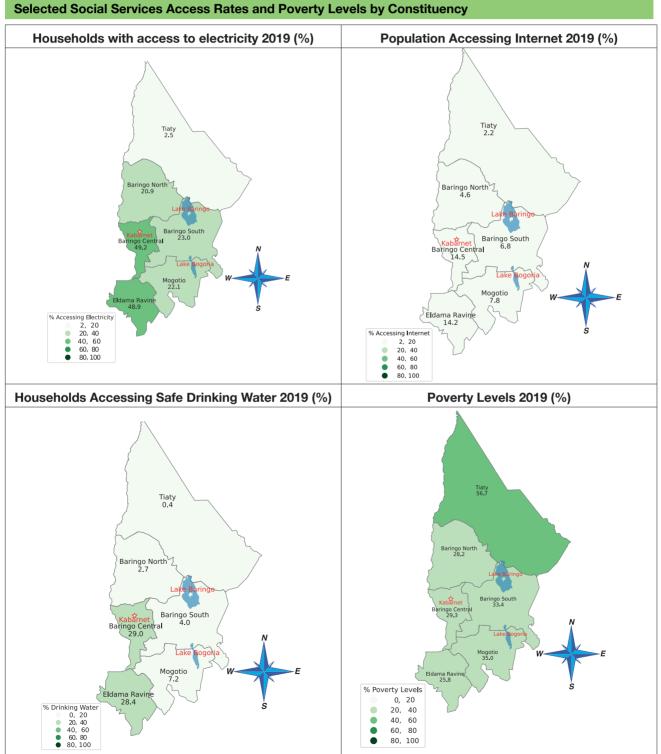

|                                                     | 2019 | <b>2019</b><br>70.8 |      | Rank<br>34 |  |
|-----------------------------------------------------|------|---------------------|------|------------|--|
| Public Primary schools connected to electricity (%) | 70.8 |                     |      |            |  |
| Water & Sanitation                                  | 2009 | Rank                | 2019 | Rank       |  |
| Households accessing safe drinking water (%)        | 25.9 | 45                  | 34.7 | 45         |  |
| Households accessing improved sanitation (%)        | 41.0 | 36                  | 60.7 | 37         |  |
| Energy                                              | 2009 | Rank                | 2019 | Rank       |  |
| Households accessing electricity (%)                | 9.6  | 23                  | 28.7 | 28         |  |
| Roads                                               | 2019 | 2019                |      | Rank       |  |
| Rural Access Index (RAI)- (%)                       | 49   | 49                  |      | 33         |  |
| ICT                                                 | 2019 | 2019                |      | Rank       |  |
| Population accessing internet (%)                   | 8.6  | 8.6                 |      | 32         |  |
| Population owning mobile phones (%)                 | 35   | 35                  |      | 38         |  |