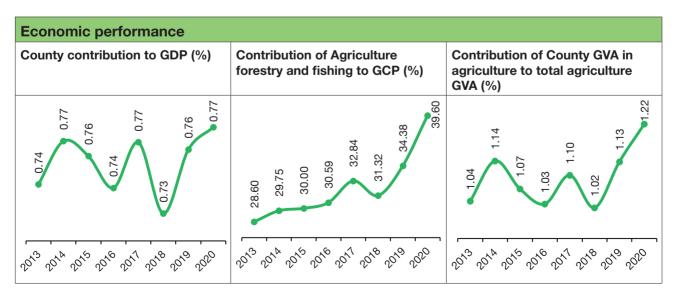

| 46.1                                                     |         | 21      |         |  |  |
| 0-17 Years                             | 43.9                                                     |         | 21      |         |  |  |
| Gini Coefficient                       | 38                                                       | 3       | 12      |         |  |  |
| Age Dependency Ratio                   |                                                          | 97.4    |         | 15      |  |  |
| Old Age Dependency Ratio               | 10                                                       | .7      | 9       |         |  |  |
| Child Dependency Ratio                 | 86                                                       | .6      |         | 17      |  |  |









| Socio-economic outcomes                                                                                                                                                                                                                                                                                                                                                                                                                                                                                                                                                                                                                     |                                                                                                                        |                                |